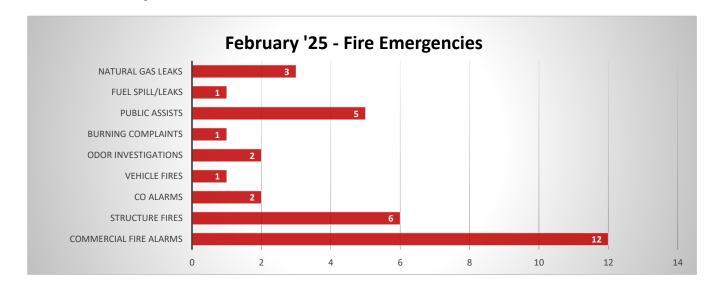

| CALLS PER STATION    |     | TIMES OF CALLS            | }   | TYPE OF (                | CALL | PRIORITY              |     |
|----------------------|-----|---------------------------|-----|--------------------------|------|-----------------------|-----|
| District One         | 250 | 0000 A.M 0759 A.M.        | 77  | Medical                  | 314  | Emergent              | 265 |
| District Two         | 89  | 0800 A.M 1559 P.M.        | 152 | MVA                      | 34   | Non-Emergent          | 117 |
| <b>Dual District</b> | 43  | 1600 P.M 2359 P.M.        | 153 | Fire                     | 20   |                       |     |
|                      |     |                           |     | Other                    | 14   |                       |     |
|                      |     |                           |     |                          |      |                       |     |
| MEDICAL              |     |                           |     | FIRE                     |      | OTHER                 |     |
|                      | 195 | Serious Medical Emergency | 12  | Fire Alarm               | 5    | Public Assist         |     |
|                      | 49  | Injury                    | 6   | Structure Fire           | 3    | Nat. gas leak         |     |
|                      | 37  | Altered Mental Status     | 1   | <b>Burning Complaint</b> | 2    | Carbon Monoxide Alarm |     |
|                      | 28  | Public Assist             | 1   | Vehicle Fire             | 2    | Odor Investgation     |     |
|                      | 3   | False Alarm/Canceled      |     |                          | 1    | Fuel Leak             |     |
|                      | 2   | DOA                       |     |                          | 1    | Ice Rescue            |     |
|                      | 39  | Transports                |     |                          |      |                       |     |